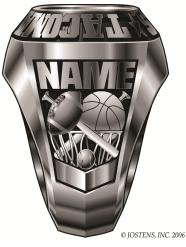

## <u>View of the sides of the</u> <u>Ring</u>

Your personal Name & Year of Induction will be included on the ring

**RIGHT SIDE of RING** 