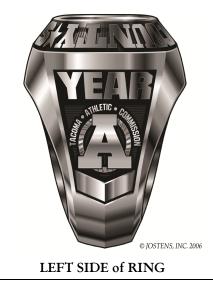

## <u>View of the sides of the</u> <u>Ring</u>

Your personal Name & Year of Induction will be included on the ring

**RIGHT SIDE of RING** 